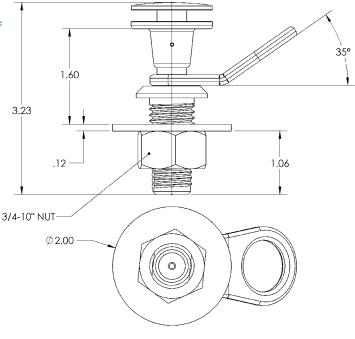

## STAINLESS STEEL QUICK RELEASE FENDER LOCK

Enhance dockside safety and convenience with the Stainless Steel Quick Release Fender Lock, which ensures secure, quickly stored fender lines that are set and maintained at your preferred length. Designed for fiberglass boats, this complete kit includes the locking Pull Pin and the Receiver. The Receiver features a spring-loaded hole cover that provides a finished look when the Pull Pin is not inserted, and protects the interior of the receiver from the elements. The locking Pull Pin features a large, flat 1-3/8" diameter push button and a 7/8" diameter hole to accommodate large line. When you're ready to set your fenders, simply insert the locking Pull Pin into Receiver.

## FEATURES & BENEFITS

- Manufactured from stainless steel Type-316L
- Features a large, flat 1-3/8" diameter button
- Custom button engraving possible for builders
- Mounting application fastens from the bottom of the Receiver