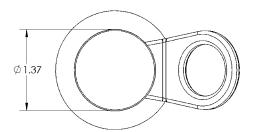

## STAINLESS STEEL QUICK RELEASE FENDER LOCK

Enhance dockside safety and convenience with the Stainless Steel Quick Release Fender Lock, which ensures secure, quickly stored fender lines that are set and maintained at your preferred length. Designed for fiberglass boats, this complete kit includes the locking Pull Pin and the Receiver. The Receiver features a spring-loaded hole cover that provides a finished look when the Pull Pin is not inserted, and protects the interior of the receiver from the elements. The locking Pull Pin features a large, flat 1-3/8" diameter push button and a 7/8" diameter hole to accommodate large line. When you're ready to set your fenders, simply insert the locking Pull Pin into Receiver.

## FEATURES & BENEFITS

- Manufactured from stainless steel Type-316L
- Features a large, flat 1-3/8" diameter button
- Custom button engraving possible for builders
- Mounting application fastens from the bottom of the Receiver