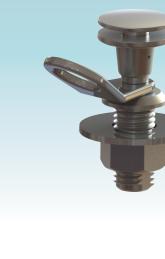

## STAINLESS STEEL QUICK RELEASE FENDER LOCK

Enhance dockside safety and convenience with the Stainless Steel Quick Release Fender Lock, which ensures secure, quickly stored fender lines that are set and maintained at your preferred length. Designed for fiberglass boats, this complete kit includes the locking Pull Pin and the Receiver. The Receiver features a spring-loaded hole cover that provides a finished look when the Pull Pin is not inserted, and protects the interior of the receiver from the elements. The locking Pull Pin features a large, flat 1-3/8" diameter push button and a 7/8" diameter hole to accommodate large line. When you're ready to set your fenders, simply insert the locking Pull Pin into Receiver.